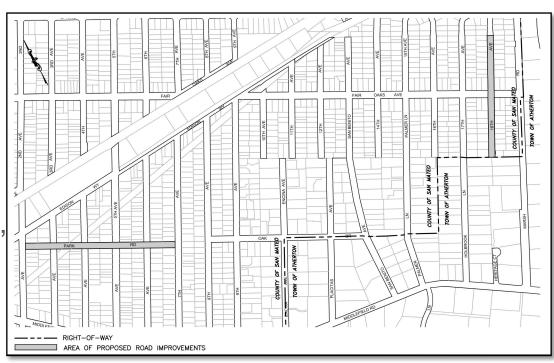

# Park Rd / 18th Ave Reconstruction Project

### **Location (North Fair Oaks area)**

- Park Road from 2nd Ave to 7th Ave
- 18th Ave from 17th Ave to Cul-del-sac

### **About the Project**

- Project will consist of roadway reconstruction, concrete curb & valley gutters, and drainage infiltration galleries
- No existing or proposed bikeways in this project