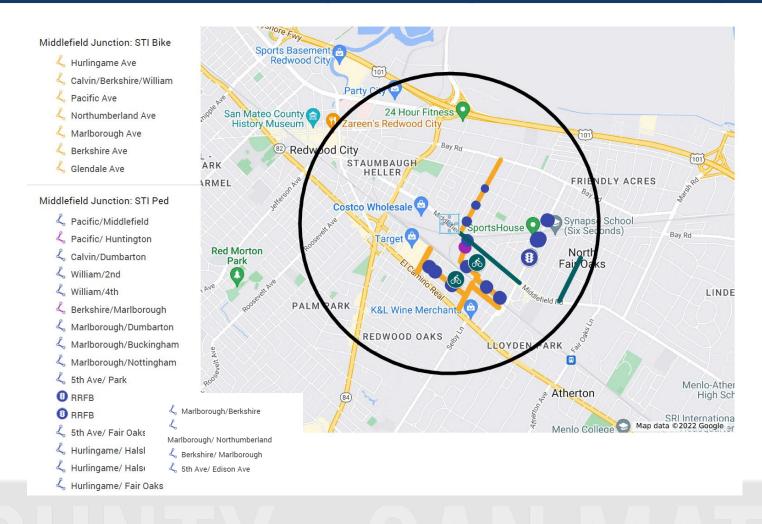

## <u>Lifeline Transportation Program</u> (LTP) Cycle 7 Project

#### Location

North Fair Oaks Area

### **About the Project**

The LTP Cycle 7 Project will implement high priority pedestrian and bicycle improvements identified in the North Fair Oaks Bicycle and Pedestrian Railroad Crossing And Community Study. The improvements consists of high-visibility crosswalks, accessible curb ramps, curb extension, and Class 3 bikeways within unincorporated North Fair Oaks bounded by Middlefield Road, El Camino Real, 5th Avenue, and the unincorporated County border with the City of Redwood City.

# Affordable and Sustainable Housing Communities (ASHC) Grant Project

### **About the Project**

The ASHC Grant Project will implement high-visibility crosswalks, curb extension, and Class 3 bikeways on several roadways within one mile radius of the affordable and sustainable housing project at Redwood Junction.