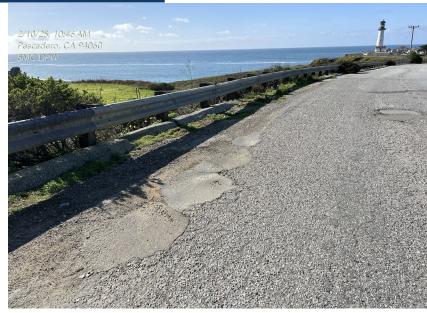

#### Location

Pescadero Area (Bean Hollow Road, Cloverdale Road, Eden West Road, Pigeon Point Road, Portola State Park, Stage Road, Alpine Road) Approx total length is 20 mi.

### **About the Project**

Perform pavement repairs on various roads to prepare for chip sealing the following year on the Coastside.