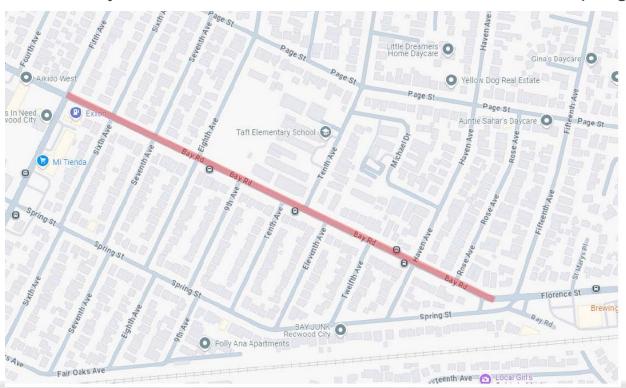

## **Bay Road Complete Streets Rehab (OBAG 3) Project**

### Location

The County of San Mateo, in partnership with the City of Redwood City, will design and construct the Project to increase safety for all road users who use or cross Bay Road. The Project limits are from 5th Avenue and 15th Avenue/Spring Street.

## Bay Road Complete Streets Rehab (OBAG 3) Project

### **About the Project**

The project will include:

- Pedestrian crossing improvements at key intersections (such as 8th and Haven Avenues)
- New facilities for bicyclists (Class 2 bike lanes or Class IV separated bikeways)
- Sidewalk, curb and gutter repairs including ADA-compliant curb ramps
- Bus stop amenities (e.g. shelters, seating) and bus pads
- New traffic control at the Bay/Spring/15th intersection
- Pavement rehabilitation
- Green infrastructure
- MTC has transition the funding to Redwood City and will be taking the lead
- Public Works Department is working with Redwood City to finalize roles and responsibilities
- Design cannot start until agency agreement is secured