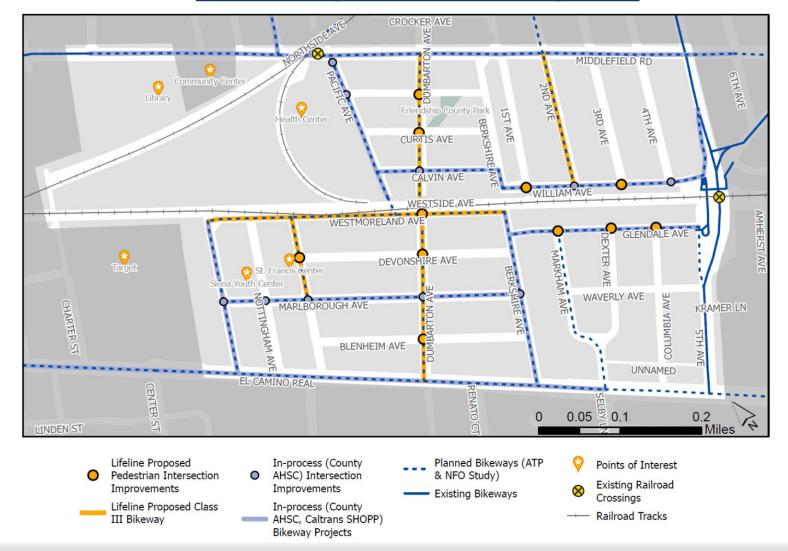

## <u>Lifeline Transportation Program</u> (LTP) Cycle 7 Project

#### Location

North Fair Oaks Area

### **About the Project**

The LTP Cycle 7 Project will implement high priority pedestrian and bicycle improvements identified in the North Fair Oaks Bicycle and Pedestrian Railroad Crossing And Community Study. The improvements consists of high-visibility crosswalks, accessible curb ramps, curb extension, and Class 3 bikeways within unincorporated North Fair Oaks bounded by Middlefield Road, El Camino Real, 5th Avenue, and the unincorporated County border with the City of Redwood City.