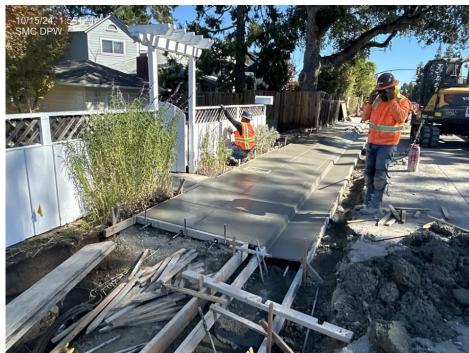

# Middlefield Road Improvement Project

### Location

North Fair Oaks

### **About the Project**

The Middlefield Road Improvement Project spans from Pacific Avenue to Fifth Avenue and includes buffered bike lanes, 35-ft tree spacing, bulb-outs at every street corner, Rectangular Rapid Flashing Beacons (RRFBs) at three intersections and 12-foot-wide sidewalks. The project also involves undergrounding all overhead utilities and incorporates public Wi-Fi and smart street enhancements.