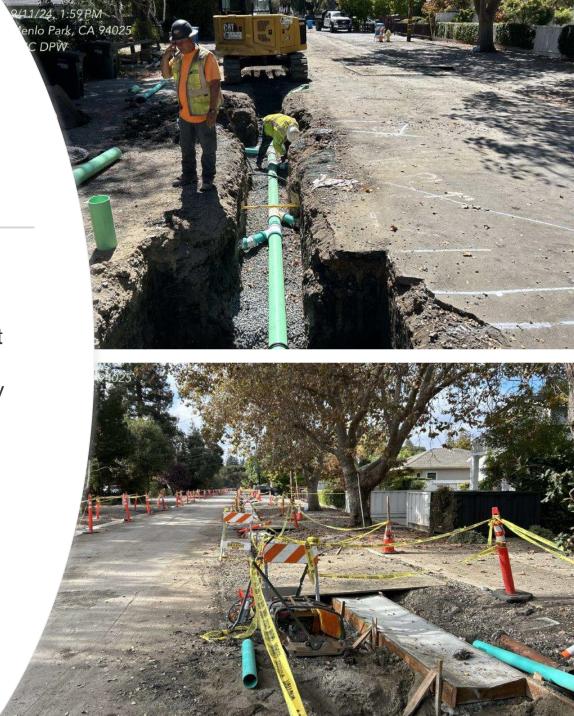

## **2024 Construction Projects**

- Canada Road Pavement Preservation Project Completed
- 2024 Road Oil Project Completed
- Middlefield Road Improvement Project Completed
- 2024 Pavement Preservation Project 60% Completed
- 16<sup>th</sup> Ave/ 8<sup>th</sup> Ave Reconstruction Project 40% Completed
- Santa Cruz/Alameda de las Pulgas Complete Street Project 10% Completed
- 2023 ADA Curb Ramp Project 5% Completed