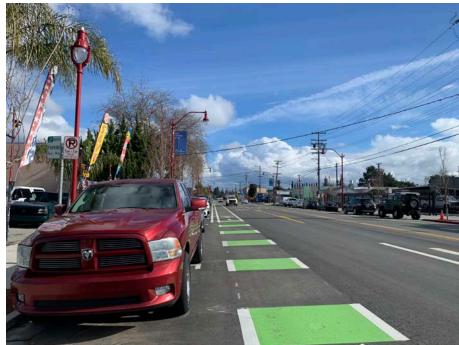

# Middlefield Road Improvement Project

### Location

North Fair Oaks

### **About the Project**

The Middlefield Road Improvement Project spans from Pacific Avenue to Fifth Avenue and includes buffered bike lanes, 35-ft tree spacing, bulb-outs at every street corner, Rectangular Rapid Flashing Beacons (RRFBs) at three intersections and 12-foot-wide sidewalks. The project also involves undergrounding all overhead utilities and incorporates public Wi-Fi and smart street enhancements.