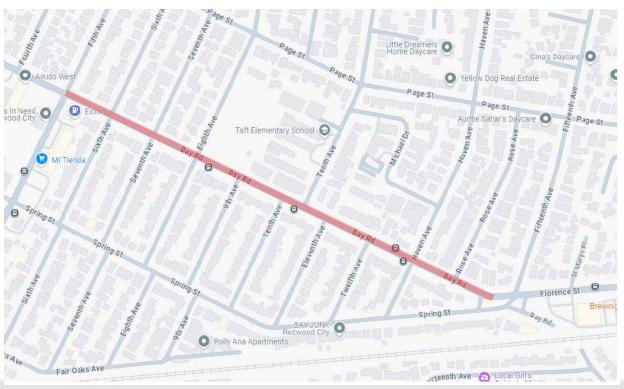

# Bay Road Complete Streets Rehab (OBAG 3) Project

## Location

The County of San Mateo, in partnership with the City of Redwood City, will design and construct the Project to increase safety for all road users who use or cross Bay Road. The Project limits are from 5th Avenue and 15th Avenue/Spring Street.

## **About the Project**

The project will include:

- Pedestrian crossing improvements at key intersections (such as 8th and Haven Avenues)
- New facilities for bicyclists (Class 2 bike lanes or Class IV separated bikeways)
- Sidewalk, curb and gutter repairs including ADA-compliant curb ramps
- Bus stop amenities (e.g. shelters, seating) and bus pads
- New traffic control at the Bay/Spring/15th intersection
- Pavement rehabilitation
- Green infrastructure
- Public Works Department is working with Redwood City and C/CAG to finalize funding from MTC
- Design cannot start until funding is secured from MTC