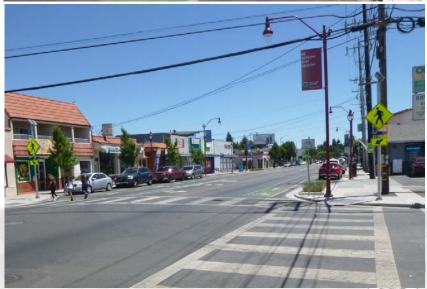

# Middlefield Road Improvement Project

### Location

North Fair Oaks

### **About the Project**

The Middlefield Road Improvement Project spans from Pacific Avenue to Fifth Avenue and includes buffered bike lanes, 35-ft tree spacing, bulb-outs at every street corner, Rectangular Rapid Flashing Beacons (RRFBs) at three intersections and 12-foot-wide sidewalks. The project also involves undergrounding all overhead utilities and incorporates public Wi-Fi and smart street enhancements.