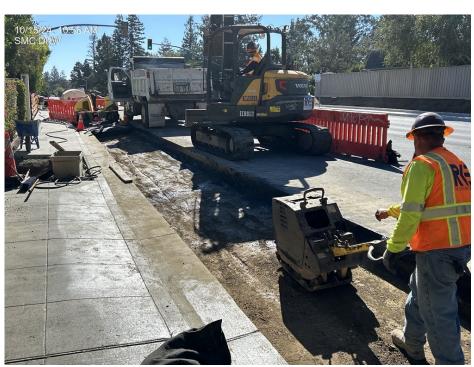

# Canada Road Pavement Preservation Project

### Location

Cañada Road from Highway 92 to County/ Town of Woodside Limits

### **About the Project**

Cañada Road Pavement Preservation Project includes pavement repair, micro surfacing, and traffic striping improvements between Highway 92 and the County/ Town of Woodside Limits near Palm Circle Road