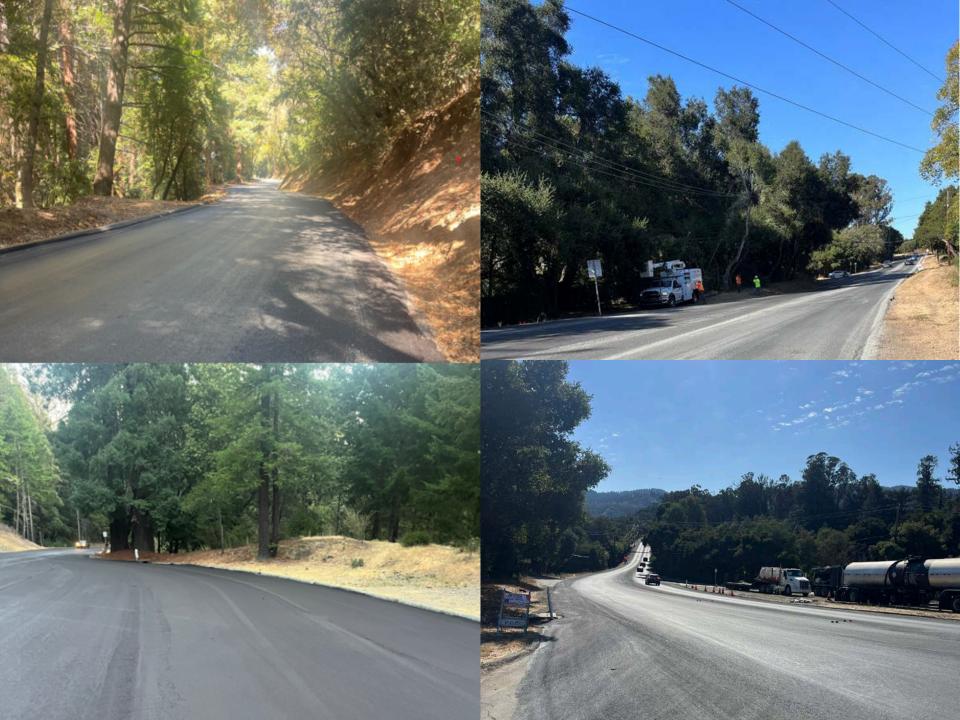

# Canada Road Pavement Preservation Project

### Location

Cañada Road from Highway 92 to County/ Town of Woodside Limits

### **About the Project**

Cañada Road Pavement Preservation Project includes pavement repair, micro surfacing, and traffic striping improvements between Highway 92 and the County/ Town of Woodside Limits near Palm Circle Road