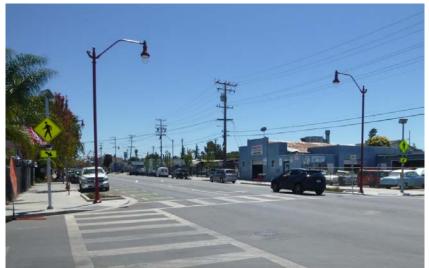

# Middlefield Road Improvement Project

### Location

North Fair Oaks

### **About the Project**

The Middlefield Road Improvement Project spans from Pacific Avenue to Fifth Avenue and includes buffered bike lanes, 35-ft tree spacing, bulb-outs at every street corner, Rectangular Rapid Flashing Beacons (RRFBs) at three intersections and 12-foot-wide sidewalks. The project also involves undergrounding all overhead utilities and incorporates public Wi-Fi and smart street enhancements.