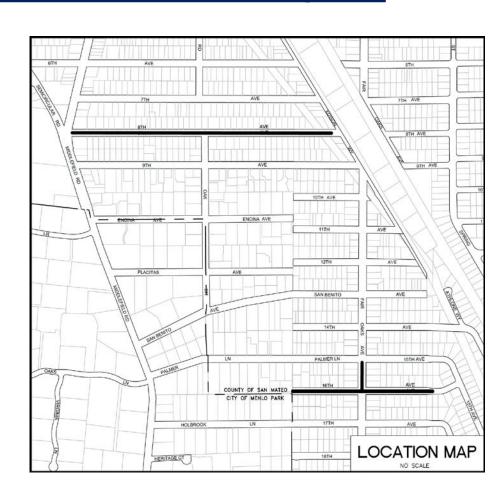

## **2024 Construction Projects**

- Canada Road Pavement Preservation Project Completed
- 2024 Road Oil Project Completed
- Middlefield Road Improvement Project Completed
- 2024 Pavement Preservation Project 60% Completed
- 16<sup>th</sup> Ave/ 8<sup>th</sup> Ave Reconstruction Project 40% Completed
- Santa Cruz/Alameda de las Pulgas Complete Street Project 10% Completed
- 2023 ADA Curb Ramp Project 5% Completed