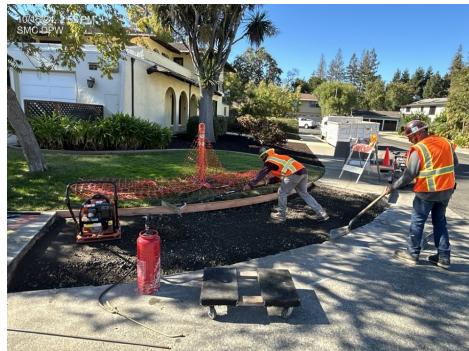

## **2024 Construction Projects**

- Canada Road Pavement Preservation Project Completed
- 2024 Road Oil Project Completed
- Middlefield Road Improvement Project Completed
- 2024 Pavement Preservation Project 60% Completed
- 16<sup>th</sup> Ave/ 8<sup>th</sup> Ave Reconstruction Project 40% Completed
- Santa Cruz/Alameda de las Pulgas Complete Street Project 10% Completed
- 2023 ADA Curb Ramp Project 5% Completed