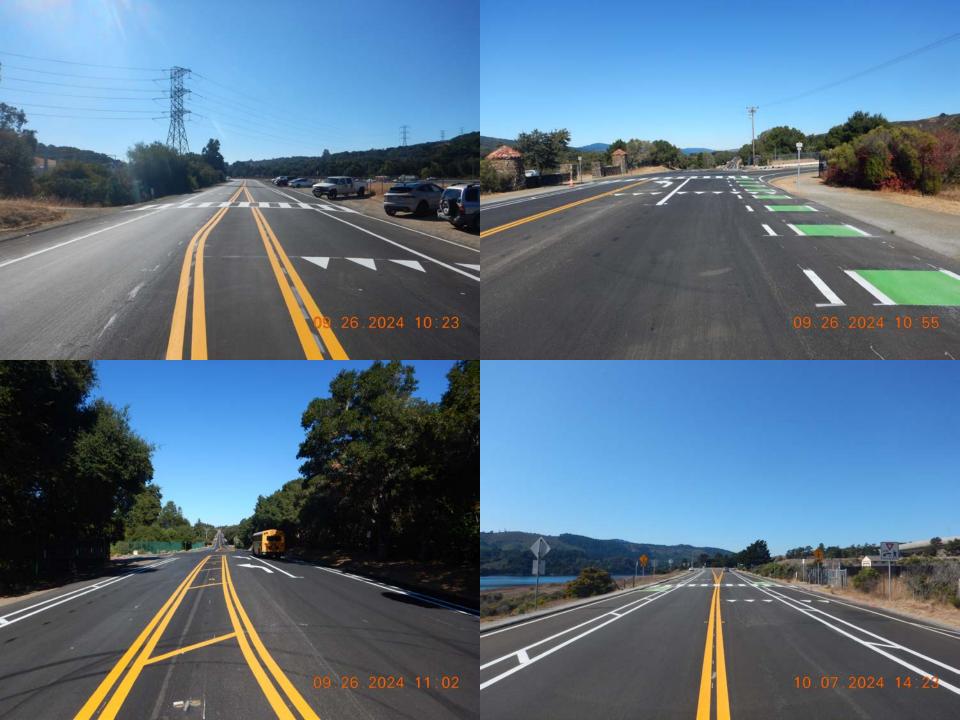

# Canada Road Pavement Preservation Project

### Location

Cañada Road from Highway 92 to County/ Town of Woodside Limits

### **About the Project**

Cañada Road Pavement Preservation Project includes pavement repair, micro surfacing, and traffic striping improvements between Highway 92 and the County/ Town of Woodside Limits near Palm Circle Road