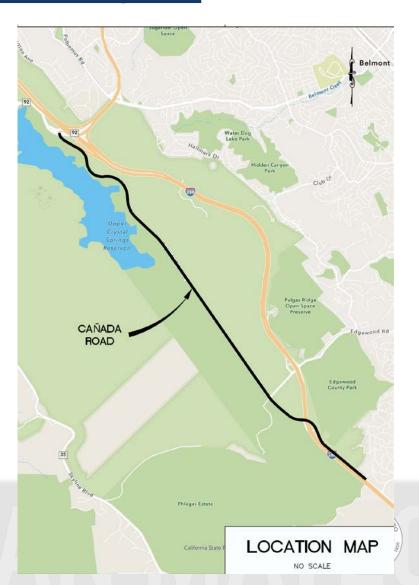

# Canada Road Pavement Preservation Project

### Location

Cañada Road from Highway 92 to County/ Town of Woodside Limits

### **About the Project**

Cañada Road Pavement Preservation Project includes pavement repair, micro surfacing, and traffic striping improvements between Highway 92 and the County/ Town of Woodside Limits near Palm Circle Road