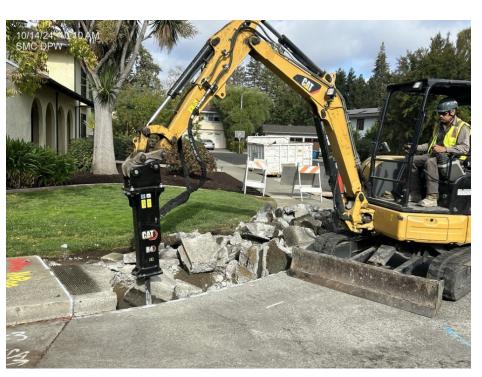

## **2024 Pavement Preservation Project**

### Location

La Honda, Sky Londa, and District 7 Areas

### **About the Project**

The 2024 Pavement Preservation Project includes pavement repair, micro surfacing, slurry seal, restriping of pavement markings, and bicycle striping improvements of various streets in the unincorporated areas of San Mateo County.