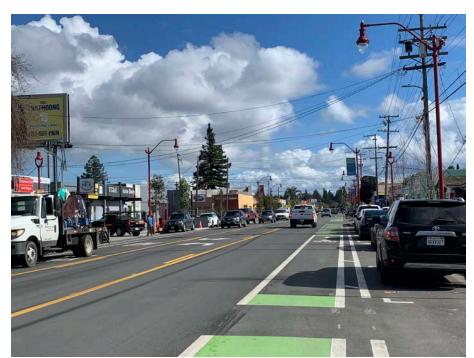

# Middlefield Road Improvement Project

### Location

North Fair Oaks

### **About the Project**

The Middlefield Road Improvement Project spans from Pacific Avenue to Fifth Avenue and includes buffered bike lanes, 35-ft tree spacing, bulb-outs at every street corner, Rectangular Rapid Flashing Beacons (RRFBs) at three intersections and 12-foot-wide sidewalks. The project also involves undergrounding all overhead utilities and incorporates public Wi-Fi and smart street enhancements.