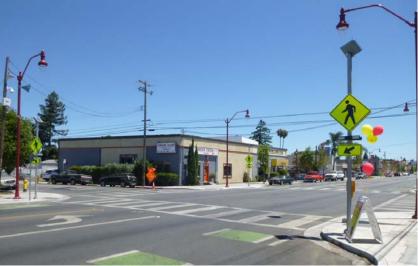

# Middlefield Road Improvement Project

### Location

North Fair Oaks

### **About the Project**

The Middlefield Road Improvement Project spans from Pacific Avenue to Fifth Avenue and includes buffered bike lanes, 35-ft tree spacing, bulb-outs at every street corner, Rectangular Rapid Flashing Beacons (RRFBs) at three intersections and 12-foot-wide sidewalks. The project also involves undergrounding all overhead utilities and incorporates public Wi-Fi and smart street enhancements.