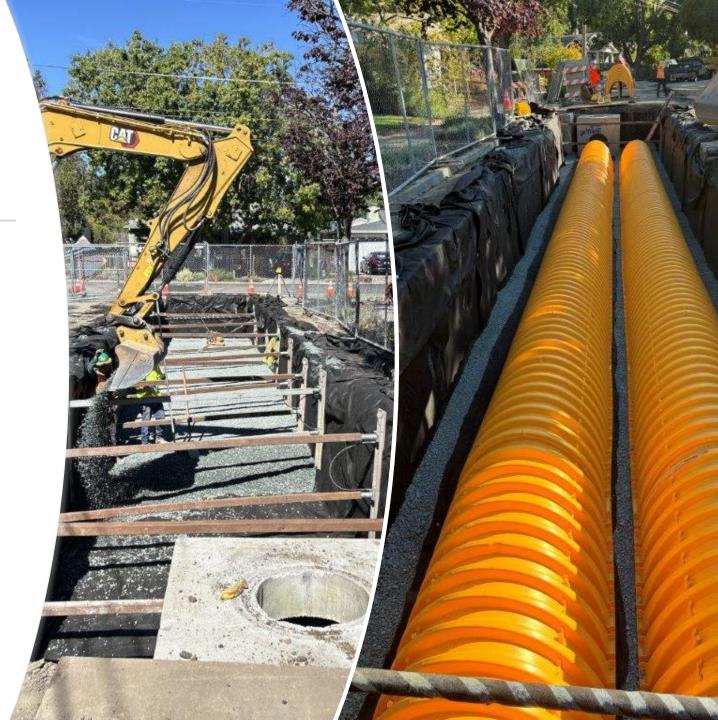

## **2024 Construction Projects**

- Canada Road Pavement Preservation Project Completed
- 2024 Road Oil Project Completed
- Middlefield Road Improvement Project Completed
- 2024 Pavement Preservation Project 60% Completed
- 16<sup>th</sup> Ave/ 8<sup>th</sup> Ave Reconstruction Project 40% Completed
- Santa Cruz/Alameda de las Pulgas Complete Street Project 10% Completed
- 2023 ADA Curb Ramp Project 5% Completed