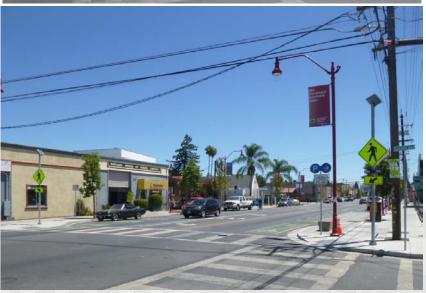

# Middlefield Road Improvement Project

### Location

North Fair Oaks

### **About the Project**

The Middlefield Road Improvement Project spans from Pacific Avenue to Fifth Avenue and includes buffered bike lanes, 35-ft tree spacing, bulb-outs at every street corner, Rectangular Rapid Flashing Beacons (RRFBs) at three intersections and 12-foot-wide sidewalks. The project also involves undergrounding all overhead utilities and incorporates public Wi-Fi and smart street enhancements.